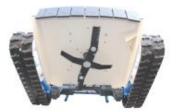

# **DESCRIPTION:**

Radio Controlled Mulching Mower BARBIERI BHV model: X ROT , suitable for extreme slopes

# 1) ADVANTAGES:

<u>EFFICIENT:</u> X ROT works with a single blade and a high mower deck, designed to allow a high volume of grass with a minimum engine power; the tracks are driven by electric motors which are electronically controlled to have the best perfomances with the minimum waste of power. The result is a very light vehicle that drives easily in slopes and uneven grounds. A 10 HP engine is perfoming the same work as an heavy, expensive and cumbersome vehicle.