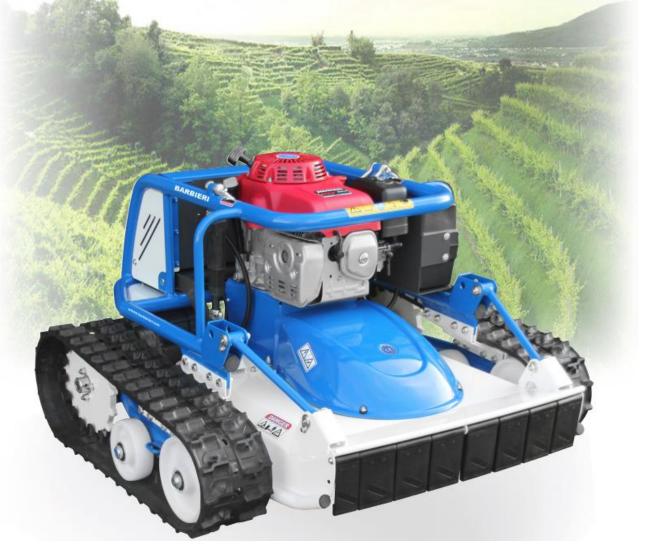

# **DESCRIPTION:**

Radio Controlled Mulching Mower BARBIERI BHV model: X ROT , suitable for extreme slopes

# 1) ADVANTAGES:

<u>EFFICIENT:</u> X ROT works with a single blade and a high mower deck, designed to allow a high volume of grass with a minimum engine power; the tracks are driven by electric motors which are electronically controlled to have the best perfomances with the minimum waste of power. The result is a very light vehicle that drives easily in slopes and uneven grounds. A 10 HP engine is perfoming the same work as an heavy, expensive and cumbersome vehicle.