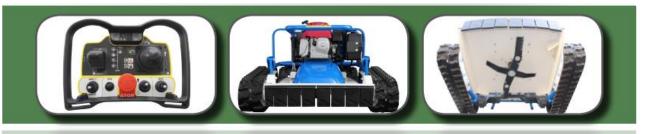

- **EASY & CHEAP:** The Radio control is very easy to operate : there is no skill and training required to fully control the vehicle. Each function of the machine can be controlled from the handy set : No oil and hydraulic filters are required from electric transmission ; no wearing components and the small investment with low power involved turn this incredible machine into a very cheap solution.
- **SAFE**: the machine size and weight (kg. 300) are suitable to be safely transported by a small pick up or van. It can be also deposited on to an unaccessible area by a light crane; the driver is always away from the machine and in 100% safe position; no danger or exhaust, dust or noise but a quiet position to work all day long
- <u>ECOLOGIC</u>: the electric transmission system prevents any oil leakage and makes this unit perfect to be safely employed in ecologic areas, near drinking water dam, ecologic water oasis and protected nature reserves.

## 2) TECHNICAL DATA :

| ENGINE                       |                                     |
|------------------------------|-------------------------------------|
| Make                         | Honda GXV390 4T - OHV               |
| Power (97/68 CE)             | 10.2 HP (7.6 kW) @ 3,600 rpm        |
| Displacement cm <sup>3</sup> | 389                                 |
| Tank capacity (L)            | 10                                  |
| RADIOCONTROL                 |                                     |
| Control's Technology         | Optical contactless                 |
| Transmission technology      | "AFA" Automatic Frequency Agility   |
| Water Protection             | IP 65                               |
| TRANSMISSION                 |                                     |
| Туре                         | Variable - electric                 |
|                              | 48 Volt DC (ELV - Safe Low Voltage) |
| Speed (km/h)                 | Variable 0 - 8 Km/h                 |
| РТО                          |                                     |
| Clutch                       | Electro-Magnetic clutch             |
| PTO Speed                    | 2500 rpm                            |
|                              |                                     |
| MOWING DECK                  |                                     |
| Transmission                 | Belt driven by EM Clutch            |
| Cutting Width                | 70 cm - Swinging Crossed blades     |
| Cutting height               | 40 - 140 mm, reg. elettrica         |
| PERFORMANCE                  |                                     |
| Slope max                    | 45° = 100 %                         |
| Productivity                 | max. 2.800 m²/h (@ 4 km/h)          |
| Range of radiocontrol        | 200 m                               |
| Compacting pressure          | 0,107 kg/cm <sup>2</sup>            |
| Dimensions (L x B x H)       | 119 x 117 x 68 cm                   |
| Weight                       | 290 kg                              |
| Water Protection             | IP 65                               |