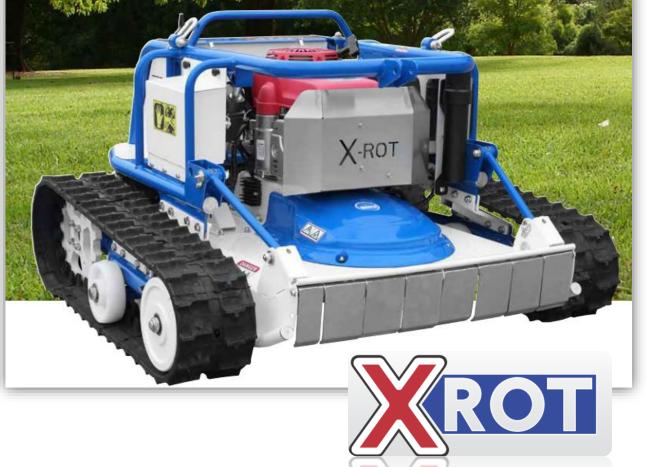

# **DESCRIPTION:**

Radio Controlled Mulching Mower BARBIERI BHV model: X ROT , suitable for extreme slopes

# 1) ADVANTAGES:

<u>EFFICIENT:</u> X ROT works with a single blade and a high mower deck, designed to allow a high volume of grass with a minimum engine power; the tracks are driven by electric motors which are electronically controlled to have the best perfomances with the minimum waste of power. The result is a very light vehicle that drives easily in slopes and uneven grounds. A 10 HP engine is perfoming the same work as an heavy, expensive and cumbersome vehicle.

## 2) TECHNICAL DATA :

| ENGINE                       |                                     |
|------------------------------|-------------------------------------|
| Make                         | Honda GXV390 4T - OHV               |
| Power (97/68 CE)             | 10.2 HP (7.6 kW) @ 3,600 rpm        |
| Displacement cm <sup>3</sup> | 389                                 |
| Tank capacity (L)            | 10                                  |
| RADIOCONTROL                 |                                     |
| Control's Technology         | Optical contactless                 |
| Transmission technology      | "AFA" Automatic Frequency Agility   |
| Water Protection             | IP 65                               |
| TRANSMISSION                 |                                     |
| Туре                         | Variable - electric                 |
|                              | 48 Volt DC (ELV - Safe Low Voltage) |
| Speed (km/h)                 | Variable 0 - 8 Km/h                 |
| РТО                          |                                     |
| Clutch                       | Electro-Magnetic clutch             |
| PTO Speed                    | 2500 rpm                            |
|                              |                                     |
| MOWING DECK                  |                                     |
| Transmission                 | Belt driven by EM Clutch            |
| Cutting Width                | 70 cm - Swinging Crossed blades     |
| Cutting height               | 40 - 140 mm, reg. elettrica         |
| PERFORMANCE                  |                                     |
| Slope max                    | 45° = 100 %                         |
| Productivity                 | max. 2.800 m²/h (@ 4 km/h)          |
| Range of radiocontrol        | 200 m                               |
| Compacting pressure          | 0,107 kg/cm <sup>2</sup>            |
| Dimensions (L x B x H)       | 119 x 117 x 68 cm                   |
| Weight                       | 290 kg                              |
| Water Protection             | IP 65                               |