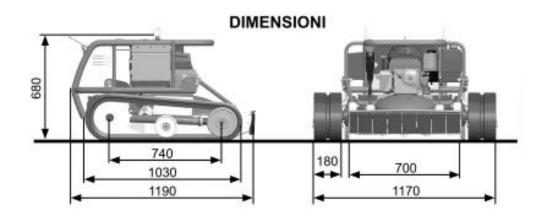

## 2) TECHNICAL DATA :

| ENGINE                       |                                     |
|------------------------------|-------------------------------------|
| Make                         | Honda GXV390 4T - OHV               |
| Power (97/68 CE)             | 10.2 HP (7.6 kW) @ 3,600 rpm        |
| Displacement cm <sup>3</sup> | 389                                 |
| Tank capacity (L)            | 10                                  |
| RADIOCONTROL                 |                                     |
| Control's Technology         | Optical contactless                 |
| Transmission technology      | "AFA" Automatic Frequency Agility   |
| Water Protection             | IP 65                               |
| TRANSMISSION                 |                                     |
| Туре                         | Variable - electric                 |
|                              | 48 Volt DC (ELV - Safe Low Voltage) |
| Speed (km/h)                 | Variable 0 - 8 Km/h                 |
| РТО                          |                                     |
| Clutch                       | Electro-Magnetic clutch             |
| PTO Speed                    | 2500 rpm                            |
|                              |                                     |
| MOWING DECK                  |                                     |
| Transmission                 | Belt driven by EM Clutch            |
| Cutting Width                | 70 cm - Swinging Crossed blades     |
| Cutting height               | 40 - 140 mm, reg. elettrica         |
| PERFORMANCE                  |                                     |
| Slope max                    | 45° = 100 %                         |
| Productivity                 | max. 2.800 m²/h (@ 4 km/h)          |
| Range of radiocontrol        | 200 m                               |
| Compacting pressure          | 0,107 kg/cm <sup>2</sup>            |
| Dimensions (L x B x H)       | 119 x 117 x 68 cm                   |
| Weight                       | 290 kg                              |
| Water Protection             | IP 65                               |