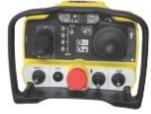

- **EASY & CHEAP:** The Radio control is very easy to operate : there is no skill and training required to fully control the vehicle. Each function of the machine can be controlled from the handy set : No oil and hydraulic filters are required from electric transmission ; no wearing components and the small investment with low power involved turn this incredible machine into a very cheap solution.
- **SAFE**: the machine size and weight (kg. 300) are suitable to be safely transported by a small pick up or van. It can be also deposited on to an unaccessible area by a light crane; the driver is always away from the machine and in 100% safe position; no danger or exhaust, dust or noise but a quiet position to work all day long
- <u>ECOLOGIC</u>: the electric transmission system prevents any oil leakage and makes this unit perfect to be safely employed in ecologic areas, near drinking water dam, ecologic water oasis and protected nature reserves.

## 2) TECHNICAL DATA :

| ENGINE                       |                                     |
|------------------------------|-------------------------------------|
| Make                         | Honda GXV390 4T - OHV               |
| Power (97/68 CE)             | 10.2 HP (7.6 kW) @ 3,600 rpm        |
| Displacement cm <sup>3</sup> | 389                                 |
| Tank capacity (L)            | 10                                  |
| RADIOCONTROL                 |                                     |
| Control's Technology         | Optical contactless                 |
| Transmission technology      | "AFA" Automatic Frequency Agility   |
| Water Protection             | IP 65                               |
| TRANSMISSION                 |                                     |
| Туре                         | Variable - electric                 |
|                              | 48 Volt DC (ELV - Safe Low Voltage) |
| Speed (km/h)                 | Variable 0 - 8 Km/h                 |
| РТО                          |                                     |
| Clutch                       | Electro-Magnetic clutch             |
| PTO Speed                    | 2500 rpm                            |
|                              |                                     |
| MOWING DECK                  |                                     |
| Transmission                 | Belt driven by EM Clutch            |
| Cutting Width                | 70 cm - Swinging Crossed blades     |
| Cutting height               | 40 - 140 mm, reg. elettrica         |
| PERFORMANCE                  |                                     |
| Slope max                    | 45° = 100 %                         |
| Productivity                 | max. 2.800 m²/h (@ 4 km/h)          |
| Range of radiocontrol        | 200 m                               |
| Compacting pressure          | 0,107 kg/cm <sup>2</sup>            |
| Dimensions (L x B x H)       | 119 x 117 x 68 cm                   |
| Weight                       | 290 kg                              |
| Water Protection             | IP 65                               |